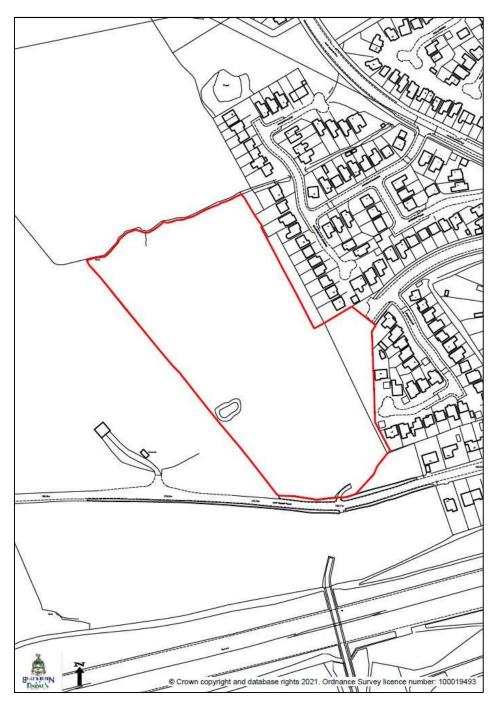

## Error

Appendix H of Background Paper 1 (the Consultation Statement) lists all the comments received and the proposed Council Response to each. On p106 of Appendix H (in relation to Rep. ID 1953) it is stated that land to the south east of Local Plan site S042 (Bank Hey), off Bog Height Road, should be included as part of the existing Growth Site boundary. The proposed Council response states that 'Amendments to the site boundary will be considered at the next stage of Plan preparation'. In line with this response, the site should therefore have been listed in Appendix K but is not.

## Implications

- <u>Exec Board report</u>: Paragraph 3.18 of the Executive Board report states that 'in total there are a further seven new sites to take forward for consideration in the published Site Assessment Methodology'. This will increase to eight sites with the additional land at Bog Height Road to now also be considered as a 'reasonable alternative' site;
- <u>Consultation Statement (Background Paper 1)</u>: Paragraph 5.14 will need updating to reflect 32 sites listed in Appendix K in total (instead of 31). The number of new 'reasonable alternative sites' to take forward in the Site Assessment Methodology referenced and listed in Table 2 will also need increasing from seven to eight. The new site will be given Site Ref S224. Appendix K will also need to include the site plan attached to this addendum note.

## Site Name Land off Bog Height Road

| Consultation Draft Local Plan- Policy | RAP1: Urban/Village Boundary      |
|---------------------------------------|-----------------------------------|
| Rep – Policy Proposal                 | GAP1: Housing Growth Sites        |
| Council Response                      | New site – proceed to stage 3 SAM |